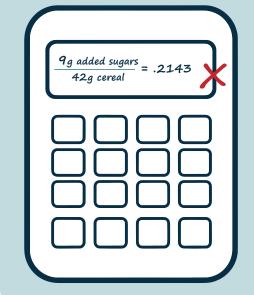

Use the Nutrition Facts label on the cereal packaging to calculate the added sugar content per dry ounce.

1) Find the Serving Size in grams at the top of the label and the Added Sugars, listed under Total Sugars.

2) Divide the Added Sugars in grams by the Serving Size in grams.

If the answer is less than or equal to 0.212, then the cereal is within the required added sugar limit and may be creditable in the CACFP.